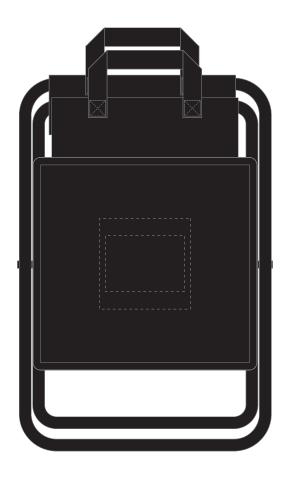

## JOB NO. XXXXXX D294 - Cooler Bag Stool

| Product Colour/s (Please specify product colour/s here) | Product Size<br>340mm W x 500mm H                                                        | Actual Print Size (Please specify actual print size here) |
|---------------------------------------------------------|------------------------------------------------------------------------------------------|-----------------------------------------------------------|
| Print colour/s (Please specify print colour/s here)     | Print Method  ☐ Digital Transfer: 74mm H x 105mm W ☐ Digital Transfer: 120mm H x 120mm W |                                                           |